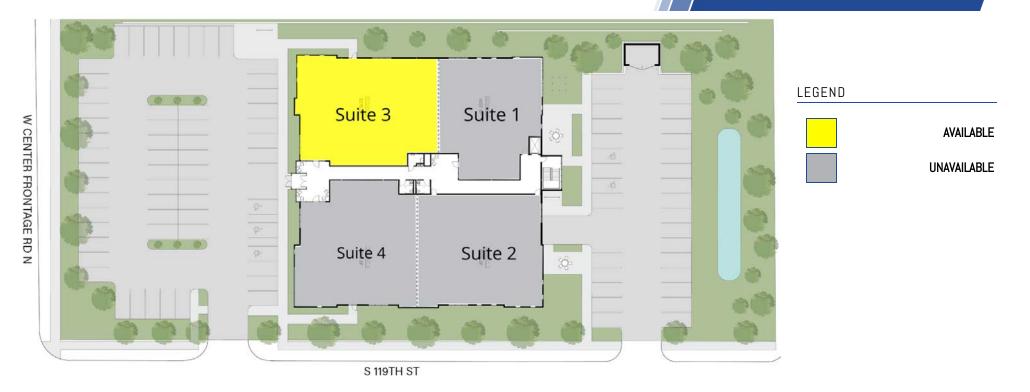

## 11902 W CENTER ROAD

AVAILABLE SPACES SUMMARY

| SPACE   | SIZE     | LEASE RATE          | EST. TOTAL / MO. |
|---------|----------|---------------------|------------------|
| Suite 3 | 5,275 SF | \$26.00 SF/yr (NNN) | \$11,429.00      |