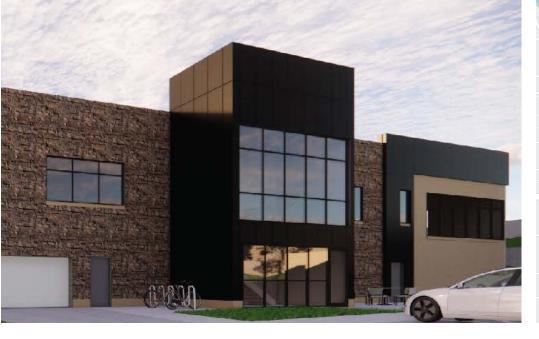

# **CENTER STREET MEDICAL** 5,275 SF | \$26.00 SF/YR (NNN) 11902 W CENTER ROAD, OMAHA, NE 68124

#### **PROPERTY OVERVIEW**

New Class A medical office building under construction Ready early 2024

#### **PROPERTY HIGHLIGHTS**

- Brand new Class A medical office building at 120th & W Center Road
- 89 surface parking stalls, heated garage parking and garage storage units
- Modern and stylish design
- Excellent location with easy access to many services
- Central location in Omaha with I-80 and I-680 within minutes
- Negotiable TI Allowance
- Monument signage visible to W Center Road