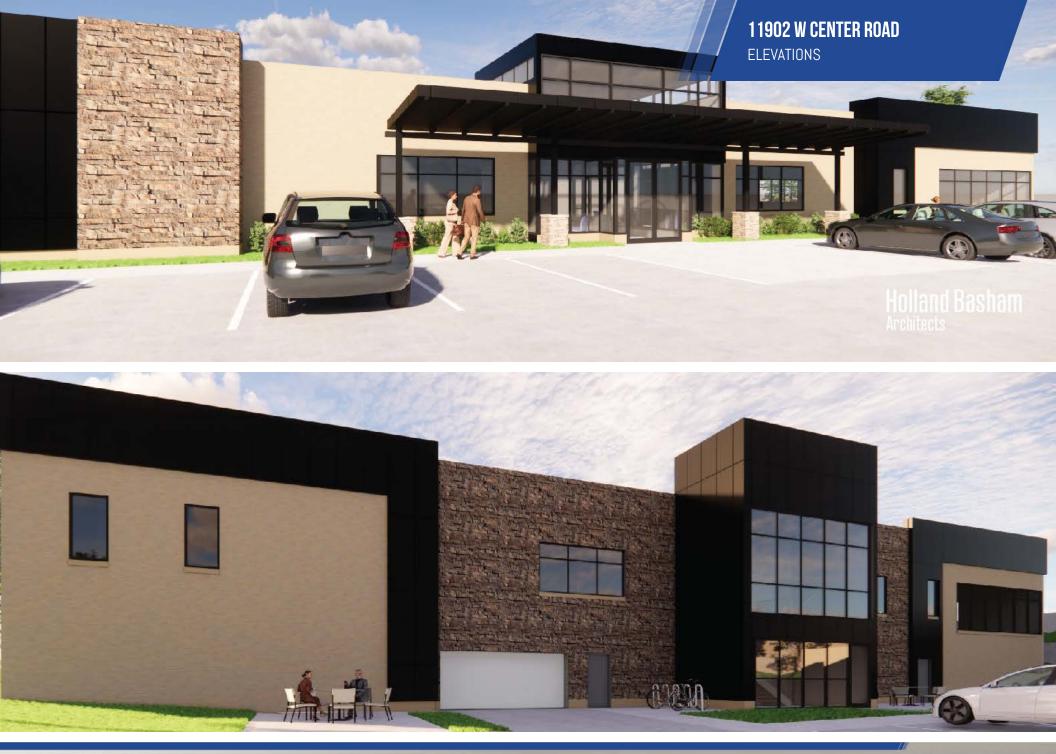

#### **PROPERTY OVERVIEW**

New Class A medical office building under construction Ready early 2024

#### **PROPERTY HIGHLIGHTS**

- Brand new Class A medical office building at 120th & W Center Road
- 89 surface parking stalls, heated garage parking and garage storage units
- Modern and stylish design
- Excellent location with easy access to many services
- Central location in Omaha with I-80 and I-680 within minutes
- Negotiable TI Allowance
- Monument signage visible to W Center Road