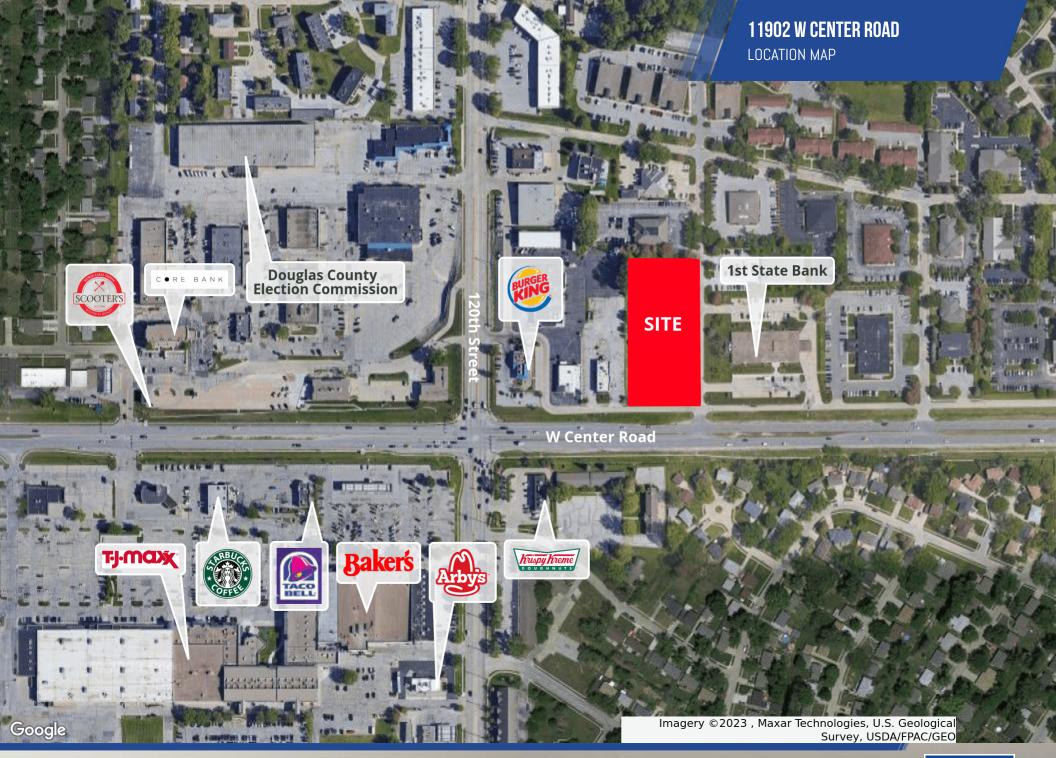

#### **PROPERTY HIGHLIGHTS**

- Brand new Class A medical office building at 120th & W Center Road
- 89 surface parking stalls, heated garage parking and garage storage units
- Modern and stylish design
- Excellent location with easy access to many services
- Central location in Omaha with I-80 and I-680 within minutes
- Negotiable TI Allowance
- Monument signage visible to W Center Road